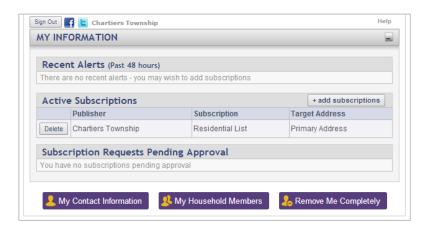

Step 4: Sign Out.

\*\*If you wish to update your contact information (phone numbers, addresses, or email address), click: