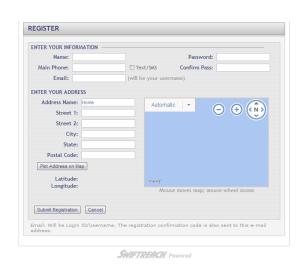

## Instructions for Registering with Swift911 Emergency Notification System

Step 1: Click the "Register Now!" button.

Step 2: Fill out the form.

| Click | Plot Address on Map |
|-------|---------------------|
| Click | Submit Registration |