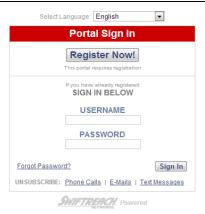

## Instructions for Registering with Swift911 Emergency Notification System

Step 1: Click the "Register Now!" button.

Step 2: Fill out the form.

| Click | Plot Address on Map |
|-------|---------------------|
| Click | Submit Registration |