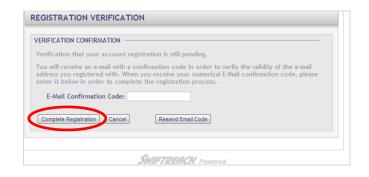

**Step 3:** Verify Email Address and/or Phone Number.

- \*You will receive an email and/or a phone call with a code.
- \*When you receive the code enter it here (For security purposes, code(s) will expire and MUST be accessible at the time of registration).